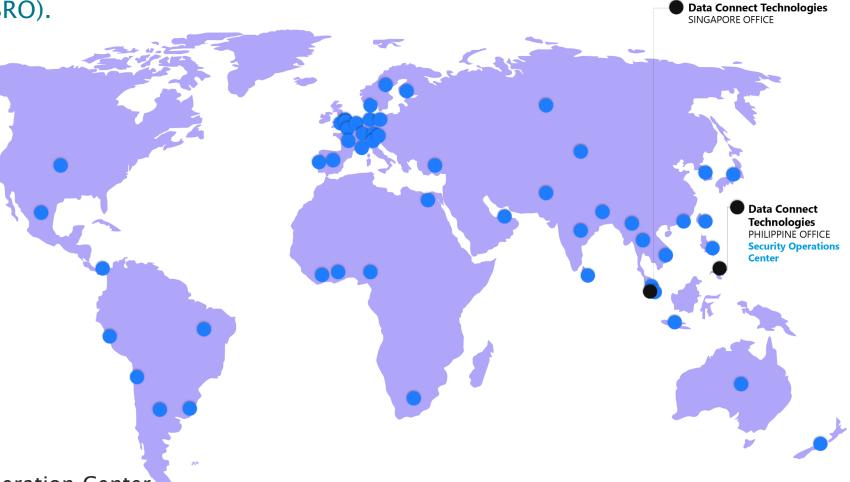

#### **SOC Service Coverage**

Data Connect Technologies' 24x7x365 SOC Services has been trusted by more than 62 offices globally with more than 15,000+ users, this is what we do every day, every hour – a proof of our expertise in cyber security services and our dedication to serve you best.

**62** countries

15,000+ users

24x7x365 Security Operation Center