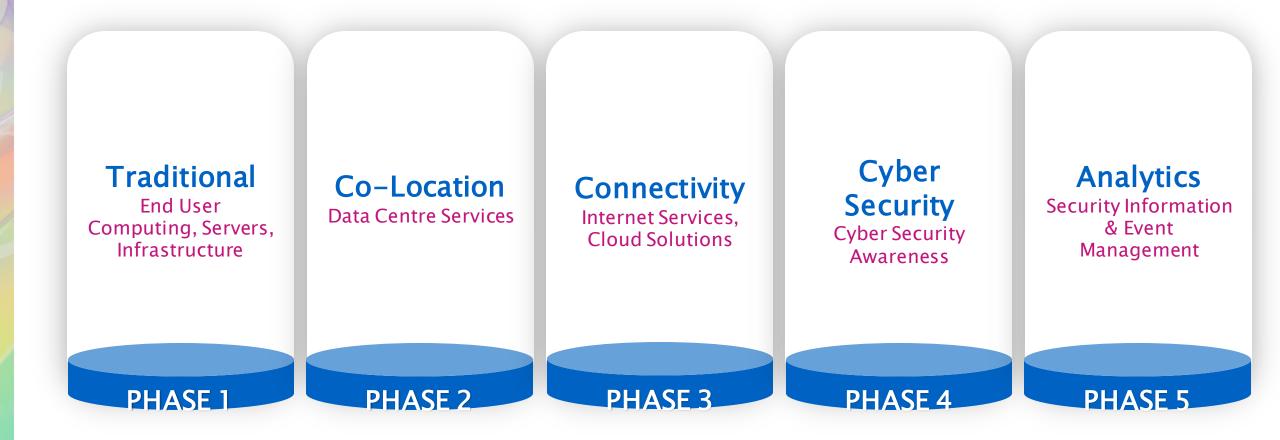

### **Digital Transformation Journey**

#### **4 Pillars of Services**

Driven by our mission to help enable SMEs to go digital to assist them in achieving their business goals, we have categorized our services into four main pillars on how we can help our clients: