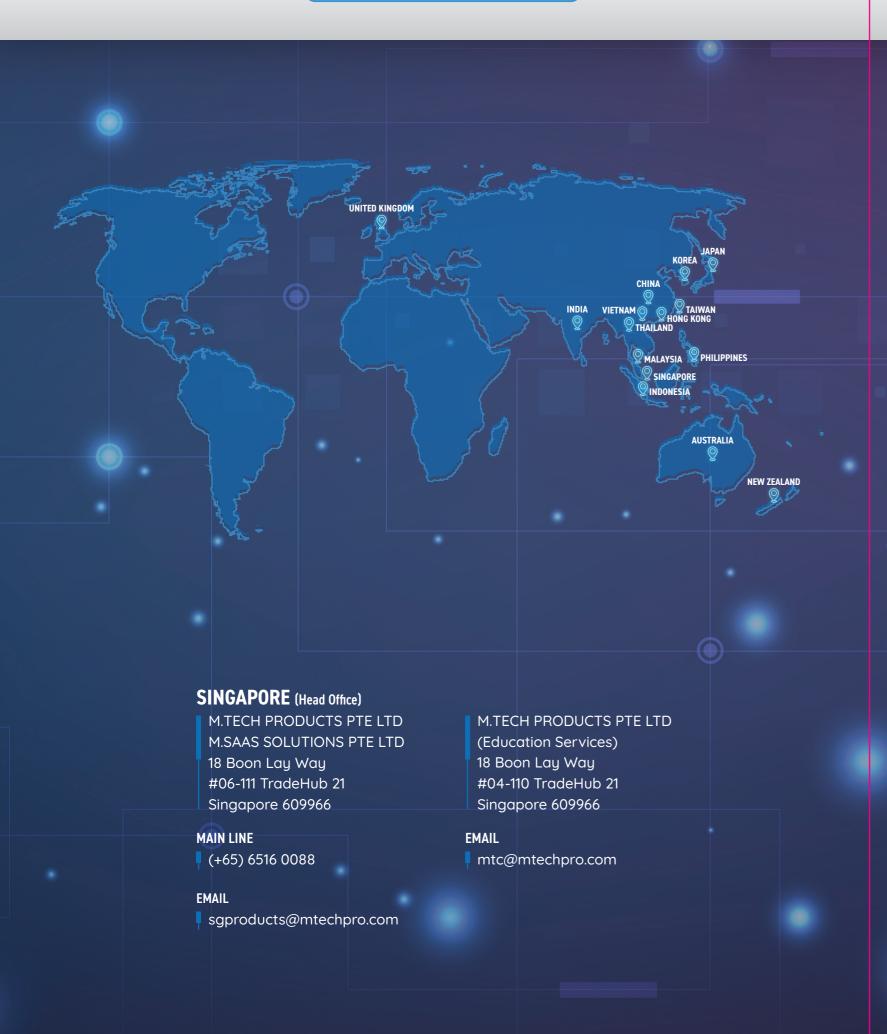

## **ABOUT US**

M.Tech is a leading cyber security and network performance solutions provider. Established in May 2002, M.Tech is headquartered in Singapore and has a network of 28 offices in 15 countries, namely in

- Singapore
- Australia
- China (including Hong Kong

and Taiwan)

- India
- New Zealand
- Indonesia
- PhilippinesSri Lanka
- Japan
- \_. ..
- Korea
- Thailand
- Malaysia
- United Kingdom
- Myanmar
- Vietnam