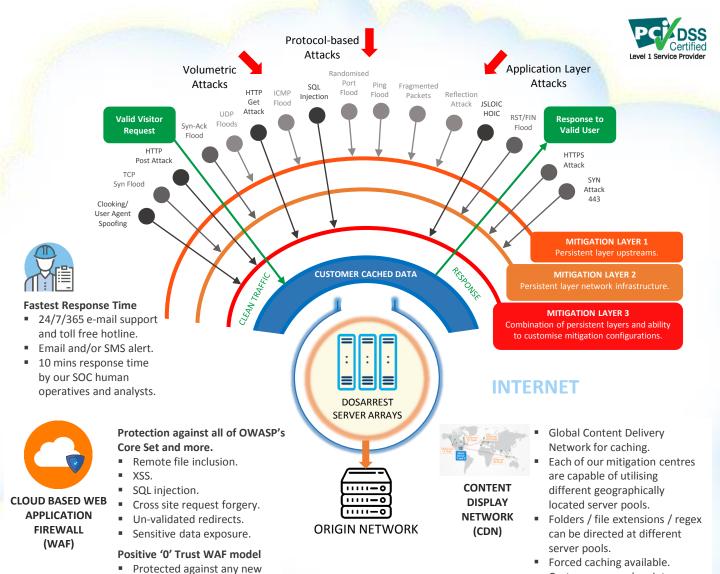

We Protect and Monitor Your Web Assets

## PROTECT YOUR WEB ASSETS WITH A FULLY MANAGED, **CLOUD-BASED, ALWAYS-ON DDOS PROTECTION**

## **HIGH AVAILABILITY** MONITORING

E-mail and SMS alert notifications.

vulnerabilities or zero day attacks

such as Heartbleed, Poodle etc.

Customisable tuning available.

- 8 sensors strategically located around the globe in North America, Europe and Asia.
- DNS resolution.
- TCP connection.
- HTTP(S) execution and transfer.
- Set alerts/warnings on SSL, MySQL, PHP, Java and etc.
- Set warnings on SSL cert expiration and content changes.

**GEO-LOAD BALANCING** 

Automatically remove any server from the rotation that is non responsive.

Custom error and maintenance

pages can be configured to be

displayed automatically.

File upload size limit customisable.

- Capacity and Redundancy.
- No single point of failure.
- Improved customer experience by delivering content from the closest geolocation.
- Flexibility.
- Highly customisable to your origin requirements.