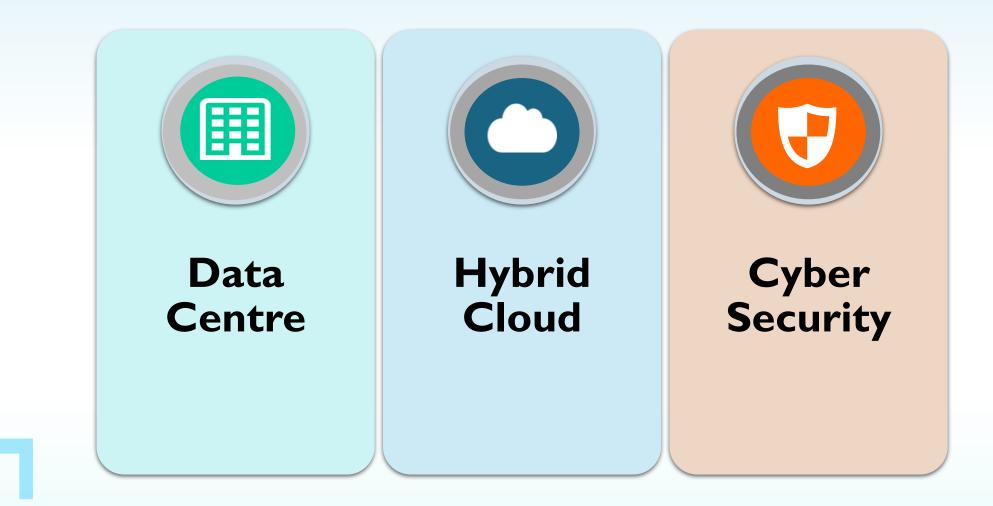

### What We Offer

Data Centre

- System & Network
  Infrastructure
- Backup Solution
- Storage Solution
- Inventory & Patch Management

#### Hybrid Cloud

- IaaS
- BUaaS
- DRaaS
- SaaS
- Migration Services

#### **Cyber Security**

- Network Security
- Endpoint Security
- Web & Email Security
- Cloud Security
- Cyber Security as a Service