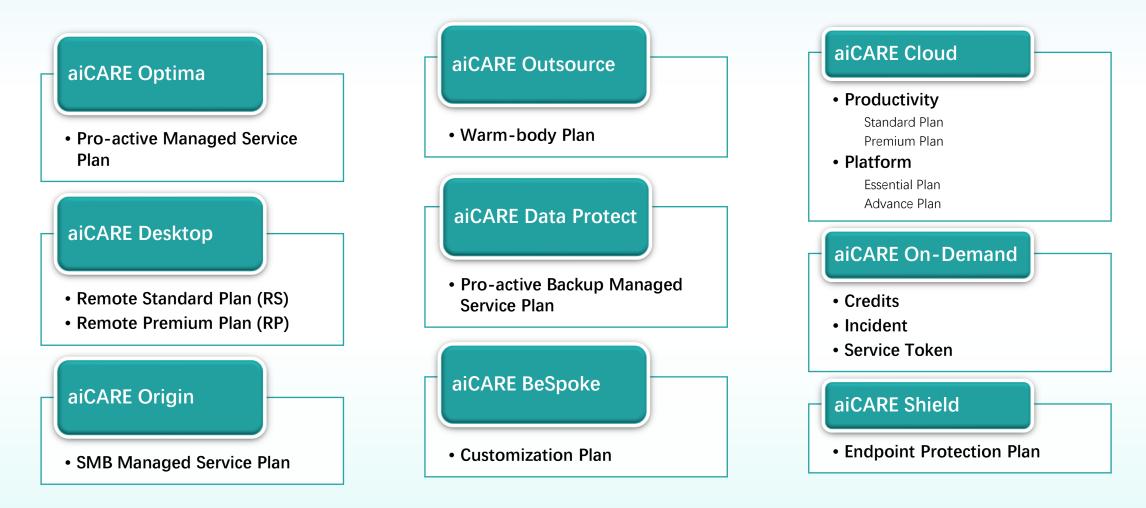

- Threat Intelligence
- Threat Hunting
- IT Hygiene
- Incident Response & Proactive Services
- Sandbox

#### GREEN Authorized ZADAR Partner

- grMail
- grAssessment
- Response
- Threat Detection
- & End Point)



- Check Point Infinity (Consolidated Security)
- Next Generation Threat Prevention (Security Gateway for NGTP, NGTX)
- Public and Private Cloud Security (vSEC for, Azure, vCloud Air, NSX)
- Endpoint Security (SandBlast Agent



- Intercept-X Advanced for Endpoint
- Intercept-X Advanced for Server
- Extended Detection & Response
- Managed Threat Response
- Next-Gen Firewall: XGS Firewall
- Synchronized Security Solution
- Secure Web Gateway
- Central Device Encryption
- Sophos Email





- Managed Detection &



#### aiCARE Suite of Services



#### aiCARE Suite of Services Plans





#### **Contact Us**



Wilson Ng Managing Director



+65 6276 2823 +65 93445192



www.ntc.com.sg wilson@ntc.com.sg





# THANK YOU